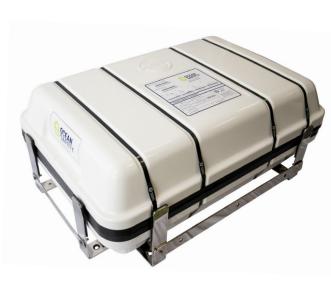

## The Ocean Safety Compact Cradle has been designed to mount your Ocean Safety liferaft, offering a solid bespoke mounting solution.

The cradle requires four beams and four feet to fit the raft. Alternatively, the four feet are available on their own.

The cradle can be mounted horizontally only. (Deck fixings are not included).