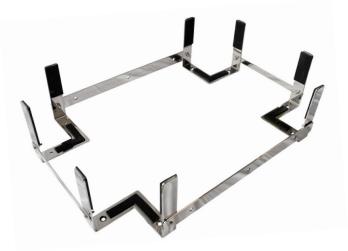

## The Ocean Safety Compact Cradle has been designed to mount your Ocean Safety liferaft, offering a solid bespoke mounting solution.

The cradle requires four beams and four feet to fit the raft. Alternatively, the four feet are available on their own.

### **Key features**

- Available in galvanised or stainless steel
- Feet supplied with integrated rubber padding
- Beams supplied as a set of four including nuts and bolts for fixing to feet
- Available for 6-16 person compact liferaft or 14/16 person ISO liferaft
- Optional mounting kit for deck mount (sold separately)
- Lashing kit can be configured for quick release or HRU