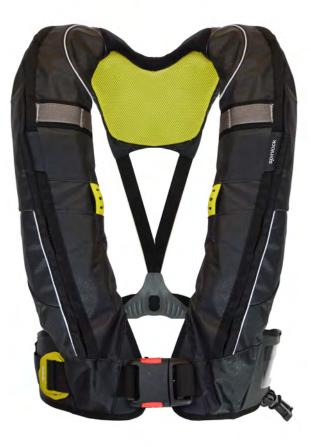

# www.oceansafety.com

DURO SOLAS 275N lifejacket has been engineered for demanding use and conditions with a new heavy-duty, durable outer cover. An improved buckle system ensures easy donning, ultimate comfort and fit.

### **KEY FEATURES**

- Approved to latest 2010 SOLAS Standard
- Structured shape and body for ultimate comfort & agility

- Heavy duty zip closure with protective covers
- Single belt adjustment
- Single 40mm wide easy access crotch strap
- Unique bladder shape lifts & supports body when in water
- Automatic inflation UML Mk 5
- $2 \times 60g$  cylinders
- Floating 'buddy' line
- Attachment for Chest Pack

- One size
- Integrates with AIS MOB1 unit
- Compatible with Lume-On™ lifejacket illumination lights