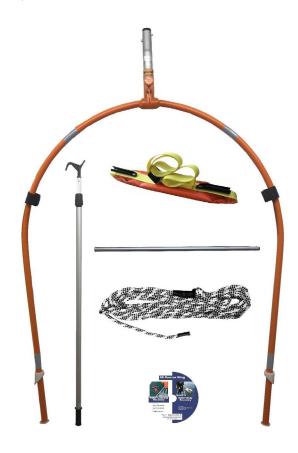

## SB RESCUE SLING MAN OVERBOARD **RECOVERY SYSTEM**

Ocean Safety, Saxon Wharf, Lower York Street, Southampton, SO14 5QF, UK.

www.oceansafety.com

The SB Rescue Sling is a complete man overboard system that is designed for recovering a casualty without the rescuer having to enter the water. The unit can be easily used from a boat or a steep-sided canal /lake or where there is a distance recovery. It can be operated by one person and has effective reach of up to 4.5 metres whilst weighing only 3kg.

## **KEY FEATURES**

- Aluminium 1.2m
- SB Handle Anodised Aluminium
- SB Telescopic Boat Hook/Handle -Anodised Aluminium I.7m/3m
- SB Harness
- Weight 3Kg
- Length 2.1m / 5.1m

A range of accessories are also available which include the SB mounting kit, SB storage bag and the SB surface forensic recovery body bag.

## **ORDERING INFORMATION**

| Part no | Description                       |
|---------|-----------------------------------|
| LBU0430 | SB Rescue Sling                   |
| LBU0432 | SB Rescue Sling Harness           |
| LBU0435 | PVC Cover for SB Rescue Sling     |
| LBU0436 | Mounting Kit for SB Rescue Sling. |