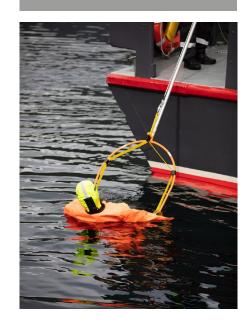

## SB RESCUE SLING MAN OVERBOARD **RECOVERY SYSTEM**

Ocean Safety, Saxon Wharf, Lower York Street, Southampton, SO14 5QF, UK.

www.oceansafety.com

The SB Rescue Sling is a complete man overboard system that is designed for recovering a casualty without the rescuer having to enter the water. The unit can be easily used from a boat or a steep-sided canal /lake or where there is a distance recovery. It can be operated by one person and has effective reach of up to 4.5 metres whilst weighing only 3kg.