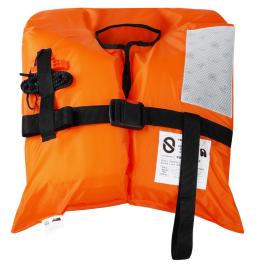

## OCEAN SAFETY Solas & Red Ensign Foam Lifejackets

## Designed to equip merchant ships and ocean-going vessels worldwide.

Also equipped buddy line so as to allow persons wearing it to be strapped together. For general application and full weather clothing, turns an unconscious person into a safe position in less than five seconds.

## **Key features**

- SOLAS, Red Ensign & USCG approved reflective tape
- ISO 12402-8 approved whistle
- Two belt positions for lifejacket light installation
- Constructed in accordance to international regulations IMO MSC.200(80) & MSC.207(81)