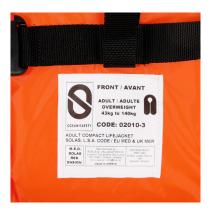

| APPROVED |  |
|----------|--|
|          |  |

| Code    | Size   | Description                                |
|---------|--------|--------------------------------------------|
| LIF0850 | Adult  | OCEAN SAFETY SOLAS & Red Ensign Lifejacket |
| LIF0880 | Child  | OCEAN SAFETY SOLAS Lifejacket              |
| LIF0885 | Infant | OCEAN SAFETY SOLAS Lifejacket              |
| LIF2072 | -      | Aquaspec AQ8A                              |
|         |        |                                            |

| Size Guide | Waist Belt | User Weight | Buoyancy |
|------------|------------|-------------|----------|
| Adult      | <210cm     | >43kg-140kg | 150N     |
| Child      | <125cm     | 15-43Kg     | 85N      |
| Infant     | <125cm     | <15Kg       | 70N      |