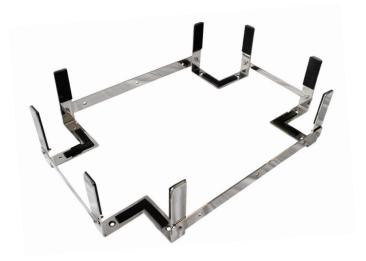

## OCEAN SAFETY COMPACT CRADLE

The Ocean Safety Compact Cradle has been designed to mount your Ocean Safety liferaft, offering a solid bespoke mounting solution.

The stainless steel cradle requires four beams and four feet to fit the raft. Alternatively, the four feet are available on their own.

## **Key features**

- · Available in galvanised or stainless steel
- · Feet supplied with integrated rubber padding
- Beams supplied as a set of four including nuts and bolts for fixing to feet
- Available for 6-16 person compact liferaft or 14/16 person ISO liferaft
- · Optional mounting kit for deck mount (sold separately)
- · Lashing kit can be configured for quick release or HRU

## SET OF FOUR FEET ONLY

| STAINLESS STEEL | GALVANISED STEEL |
|-----------------|------------------|
| CRA1250         | CRA1200          |