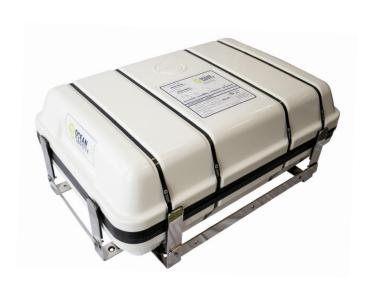

## OCEAN SAFETY COMPACT CRADLE

The Ocean Safety Compact Cradle has been designed to mount your Ocean Safety liferaft, offering a solid bespoke mounting solution.

The stainless steel cradle requires four beams and four feet to fit the raft. Alternatively, the four feet are available on their own.

The cradle can be mounted horizontally only. (Deck fixings are not included).

## **Key features**

- · Available in galvanised or stainless steel
- · Feet supplied with integrated rubber padding
- Beams supplied as a set of four including nuts and bolts for fixing to feet
- Available for 6-16 person compact liferaft or 14/16 person ISO liferaft
- · Optional mounting kit for deck mount (sold separately)
- · Lashing kit can be configured for quick release or HRU