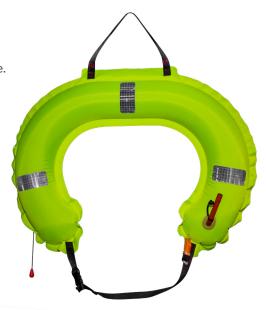

## JON BUOY HORSESHOE

The Jon Buoy Inflatable Horseshoe is a direct replacement for the traditional horseshoe lifebuoys.

The compact unit comes fitted with an oral tube retro-reflective tape, whistle and an automatic inflation system as standard.

An automatic light is an optional extra that can be fitted to the horseshoe. The weight of the pouch allows for an accurate throw to the casualty.

## **Key features**

- · Automatic inflation
- · Retro-reflective tape
- · Quick and easy to deploy
- · Highly visible
- · Light weight
- · Clear printed instructions
- · Re-packable
- · Available as soft or hard case
- · Hard casing in white or carbon style
- · Soft case 3 year service interval
- · Hard case 1 year service interval