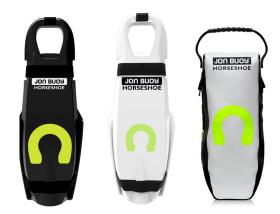

## **Key features**

- · Automatic inflation
- · Retro-reflective tape
- · Quick and easy to deploy
- · Highly visible
- · Light weight
- · Clear printed instructions
- · Re-packable
- · Available as soft or hard case
- · Hard casing in white or carbon style
- · Soft case 3 year service interval
- · Hard case 1 year service interval

| Code    | Colour          | Description        |
|---------|-----------------|--------------------|
| J0N3225 | White hard case | Jon Buoy Horseshoe |
| J0N3275 | Black hard case | Jon Buoy Horseshoe |
| J0N3250 | Soft case       | Jon Buoy Horseshoe |