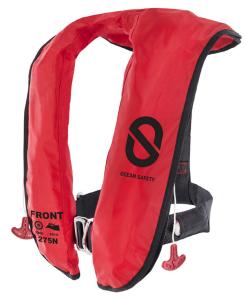

## OCEAN SAFETY CHALLENGER **SOLAS INTERLOCK 275**

The SOLAS approved Ocean Safety Interlock 275 lifejacket has been designed for use as a combined working/ abandonment lifejacket.

This incredibly lightweight and comfortable to wear lifejacket design gives excellent neck and head support which is particularly vital for an unconscious wearer. With 300N buoyancy performance the lifejacket is designed to be worn when the user is wearing heavy duty clothing or with an abandonment suit, where it guarantees to self-right the wearer in less than 5 seconds.

## **Key features**

- · Waist belt cirumference 55-175cm / Weight range >43kg
- · 300N buoyancy, interlocking twin chamber
- · Abandonment suit compatible
- · Adjustable waist belt
- · AIS compatible (Ocean Signal MOB1/2, PLB3, M200)
- · Aquaspec AQ8A lifejacket light
- · Buddy line
- · Durable water resistant cover
- · UML MK5
- · Hook & loop closure
- · Integral lifting becket
- · Retro-reflective tape on bladder
- Tailored fit
- · Wave barrier bladder technology
- Whistle
- Cylinder 2 x 60gm
- · Crotch strap