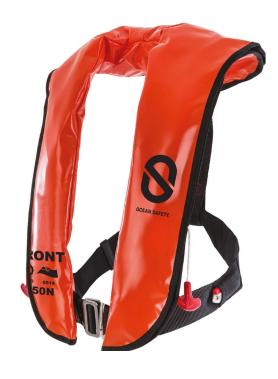

## OCEAN SAFETY CHALLENGER **SOLAS FLEXI-WING 150**

The Ocean Safety Flexi-Wing 150 Lifejacket has been designed as a dual-purpose emergency abandonment or constant wear lifejacket.

The low-profile design offers the wearer improved movement, whilst the unique flexi-wing design provides the wearer enhanced in water performance. The interlocking lobe design self-rights the wearer in under five seconds.

## **Key features**

- · 170N buoyancy, interlocking twin chamber
- · Waist belt circumference 55-175cm / Weight range >43KG
- Cylinder size 2x 33gm
- · Abandonment suit compatible
- · Adjustable waist belt
- · AIS compatible
- Aquaspec AQ8A Lifejacket Light
- · Buddy line
- Durable water resistant cover
- · UML MK5
- · Hook & loop closure
- · Integral lifting becket
- Retro-reflective tape on bladder
- · Stainless steel front buckle
- Tailored fit
- · Wave barrier bladder technology
- · Whistle
- · Crotch Strap