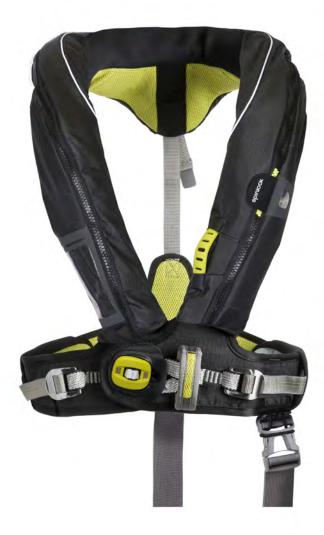

Ocean Safety, Saxon Wharf, Lower York Street, Southampton, SO14 5QF, UK.

www.oceansafety.com

The Duro+ offers commercial marine users the ultimate in comfort and fit in a lifejacket harness.

## **KEY FEATURES**

- Designed to withstand the demands of tough environments
- 275N (62lbs) buoyancy
- Extra durable cover materials for a long life
- Low profile, compact design
- Chest and back adjustment for easy fit every time
- One size
- Single crotch strap with recessed clip reduces risk of snagging
- Cover window for CO2 Cylinder
  & Firing Head visual status
- ID and Asset Track Pocket
- AIS ready