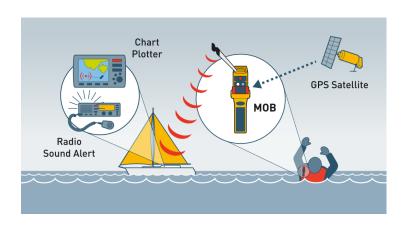

## The MOB1 is compatible with even the most compact inflatable lifejackets.

The MOB1 is intended to be installed within the lifejacket and will activate automatically on inflation, sending the first alert within 15 seconds.