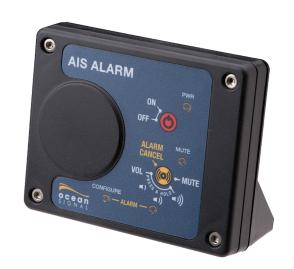

## OCEAN SIGNAL RESCUEME AIS ALARM BOX

The AIS Alarm Box is designed to ensure that the moment any AIS MOB or AIS SART signal is received an audible alarm is sounded ensuring everyone on the vessel is alerted to a possible MOB or a crew in need of rescue.

## **Key features**

- · Detects AIS MOB and AIS SART devices
- · Panel or bracket mount
- · Waterproof (for external mounting)
- · Programmable with up to 30 individual device MMSI numbers
- · NMEA0183-HS (8400baud) input
- · Supplied with power and USB cables
- · Multiple tones to identify source
- · Alarms on all received or specific targets
- · NMEA through-port easy integration