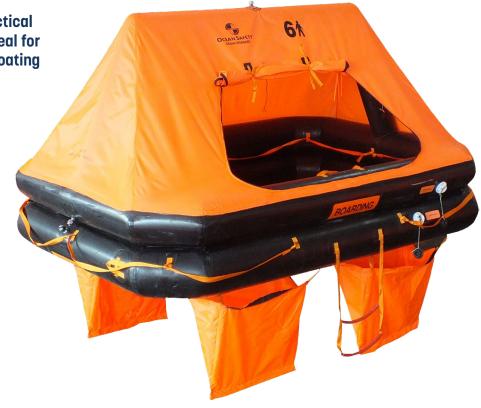

## OCEAN STANDARD

LIFERAFT

The Ocean Standard liferaft is a practical yet affordable entry level liferaft, ideal for coastal and short offshore leisure boating and non-coded craft.

## **Key features**

- · Manufactured using tough quality rubber
- · Insulated floor
- · Highly visible orange canopy
- Large water ballast pockets for increased stability
- · Zip closure on entrance
- · Rain water collection and dispenser system
- Automatic light
- · Complete with Ocean Standard pack
- Container or valise