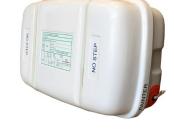

## **Key features**

- · Manufactured using tough quality rubber
- · Insulated floor
- · Highly visible orange canopy
- Large water ballast pockets for increased stability
- · Zip closure on entrance
- · Rain water collection and dispenser system
- Automatic light
- · Complete with Ocean Standard pack
- Container or valise

| AINER | Capacity | Part Numbers | Dimensions<br>(mm) | Weight<br>Pack (kg) |
|-------|----------|--------------|--------------------|---------------------|
| CONTA | 4        | RAF0435      | 650 x 430 x 280    | 28                  |
| Ö     | 6        | RAF0445      | 740 x 480 x 290    | 38                  |