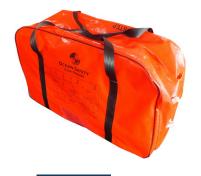

## **Key features**

- · Manufactured using tough quality rubber
- · Insulated floor
- · Highly visible orange canopy
- Large water ballast pockets for increased stability
- · Zip closure on entrance
- · Rain water collection and dispenser system
- Automatic light
- · Complete with Ocean Standard pack
- Container or valise

VALISE

STANDARD CONTAINER

| VALISE | 12E      | Capacity | Part Numbers | Dimensions<br>(mm) | Weight<br>Pack (kg) |
|--------|----------|----------|--------------|--------------------|---------------------|
|        | VAL<br>V | 4        | RAF0430      | 600 x 380 x 240    | 23.5                |
|        |          | 6        | RAF0440      | 700 x 400 x 240    | 29                  |