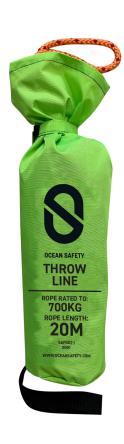

## OCEAN SAFETY THROW LINE

The Ocean Safety Throw Line is designed for use in rescue situations at sea or in any waterway.

Allowing for increased accuracy in any under / over arm heaving line throw, this sock line package also provides a compact way to store the buoyant line on-board.

## **Key features**

- · 36m version World Sailing compliant
- · Weighted to improve distance & accuracy
- · Durable, high visibility cover
- · 700kg breaking load
- · Easy to repack

| Code    | Description                   |
|---------|-------------------------------|
| SAF0021 | Ocean Safety Throw Line - 20m |
| SAF0023 | Ocean Safety Throw Line - 36m |
| SAF0027 | Throwing Line Bracket         |