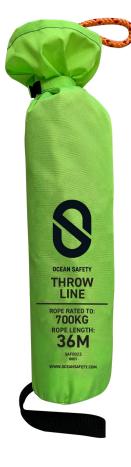

## OCEAN SAFETY THROW LINE

The Ocean Safety Throw Line is designed for use in rescue situations at sea or in any waterway.

Allowing for increased accuracy in any under / over arm heaving line throw, this sock line package also provides a compact way to store the buoyant line on-board.

## **Key features**

- · 36m version World Sailing compliant
- · Weighted to improve distance & accuracy
- · Durable, high visibility cover
- · 700kg breaking load
- · Easy to repack

| Code    | Description                   |
|---------|-------------------------------|
| SAF0021 | Ocean Safety Throw Line - 20m |
| SAF0023 | Ocean Safety Throw Line - 36m |
| SAF0027 | Throwing Line Bracket         |