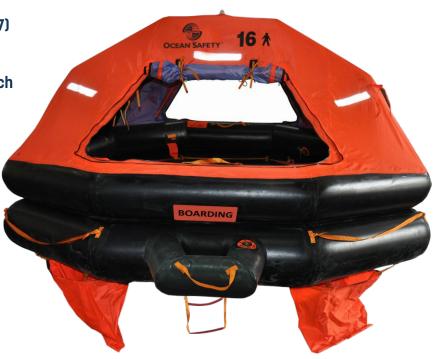

## OCEAN SOLAS COMPACT LIFERAFT

The Ocean SOLAS Compact liferaft is built to the advanced buoyancy of 82.5kg per person and meets the MSC.295(87) regulations. Designed and developed in-house; the SOLAS Compact is a progression of the military range which Ocean Safety supplied to the MOD for over ten years.

The SOLAS Compact offers a 40% space reduction over the cylindrical container, an important feature when room onboard is at a premium. It can be stored horizontally or vertically and is designed for vessels with a stowage requirement of up to 18m.

## **Key features**

- SOLAS/MED/USCG/MER approved
- Flat pack
- · Compact container
- SOLAS approved internal and external lighting system
- Insulated floor to retain heat
- Retro-reflective tape
- · Dual zip closure for splash protection
- Dual tube system
- Strong inflatable boarding ramp with reinforced ladder for ease of boarding
- · Large water ballast pockets for maximum stability
- · External lifelines
- Observation port
- · 1 year service interval