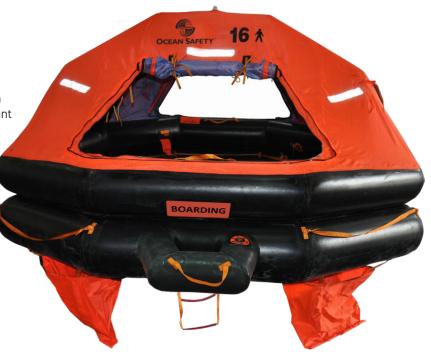

## OCEAN SOLAS ULTRALITE LIFERAFT

The Ocean SOLAS Ultralite liferaft is a unique development based on Ocean Safety's original space-saving liferaft, the Ocean SOLAS Compact.

Enabling professional sailors to reduce weight onboard, boosting their advantage to increase speed. The Ocean SOLAS Ultralite utilises carbon and composite technologies to achieve a significant weight saving when compared to like for like products on the market.

## **Key features**

- · SOLAS/MED/MER approved
- · 18m drop height
- SOLAS approved internal and external lighting system
- · Insulated floor to retain heat
- · Retro-reflective tape
- · Dual zip closure for splash protection
- · Dual tube inflation system
- Strong inflatable boarding ramp with reinforced ladder for ease of boarding
- · Large water ballast pockets for maximum stability
- External lifelines
- · Observation port
- 1 year service intervals