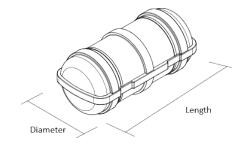

CYLINDRICAL CONTAINER

| SOLAS A - CONTAINER | Capacity | Part<br>Numbers | Dimensions<br>(mm) | Weight<br>Pack (kg) |
|---------------------|----------|-----------------|--------------------|---------------------|
|                     | 6        | RAF5100         | 1050 x 590         | 85                  |
|                     | 8        | RAF5102         | 1085 x 644         | 98                  |
|                     | 10       | RAF5104         | 1185 x 644         | 108                 |
|                     | 12       | RAF5106         | 1250 x 644         | 125                 |
|                     | 16       | RAF5108         | 1200 x 690         | 146                 |
|                     | 20       | RAF5110         | 1450 x 690         | 172                 |
|                     | 25       | RAF5112         | 1450 x 690         | 185                 |

| SOLAS B - CONTAINER | Capacity | Part<br>Numbers | Dimensions<br>(mm) | Weight<br>Pack (kg) |
|---------------------|----------|-----------------|--------------------|---------------------|
|                     | 6        | RAF5120         | 1050 x 590         | 72                  |
|                     | 8        | RAF5122         | 1085 x 644         | 82                  |
|                     | 10       | RAF5124         | 1185 x 644         | 88                  |
|                     | 12       | RAF5126         | 1250 x 644         | 100                 |
|                     | 16       | RAF5128         | 1200 x 690         | 112                 |
|                     | 20       | RAF5130         | 1450 x 690         | 130                 |
|                     | 25       | RAF5132         | 1450 x 690         | 135                 |

<sup>\*</sup>Weights issued with a tolerance of  $\pm$  0.5 kg. Dimensions issued with a tolerance of  $\pm$  30mm