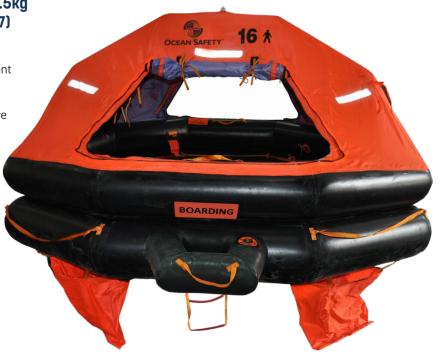

## OCEAN SOLAS THROW-OVER LIFERAFT

The Ocean SOLAS Throw-over liferaft is built to the advanced buoyancy of 82.5kg per person and meets the MSC.295(87) regulations.

Designed for vessels with a stowage requirement of up to 25m as standard, with greater options available. Option of SOLAS A or B safety packs. A range of liferaft cradles and stowage racks are available to suit all deck layouts.

## **Key features**

- SOLAS/MED/USCG/MER approved
- SOLAS approved internal and external lighting system
- 25m drop height (greater options are available)
- · Cylindrical container
- · Launch type: Throw-over
- Insulated floor to retain heat
- · Retro-reflective tape
- Dual zip closure for splash protection
- · Dual tube inflation system
- Strong inflatable boarding ramp with reinforced ladder for ease of boarding
- Large water ballast pockets for maximum stability
- External lifelines
- Observation port
- 1 year service interval