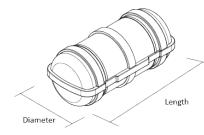

| SOLAS A - CYLINDRICAL | Capacity | Part Numbers | Dimensions<br>(mm) | Weight<br>Pack (kg) | SOLAS B -<br>FLAT PACK | Capacity | Part<br>Numbers | Dimensions<br>(mm) | Weight<br>Pack (kg) |
|-----------------------|----------|--------------|--------------------|---------------------|------------------------|----------|-----------------|--------------------|---------------------|
|                       | 6        | RAF5264      | 880 x 550          | 54                  |                        | 25       | RAF5256         | 1100 x 700 x 440   | 120                 |
|                       | 15       | RAF5266      | 1050 x 590         | 90                  | SOI                    | 30       | RAF5258         | 1100 x 700 x 440   | 140                 |
|                       | 25       | RAF5268      | 1185 x 645         | 122                 |                        | 65       | RAF5262         | 1540 x 770 x 550   | 200                 |
|                       | 30       | RAF5270      | 1200 x 690         | 144                 |                        |          |                 |                    |                     |
|                       | 50       | RAF5272      | 1450 x 690         | 178                 |                        |          |                 |                    |                     |
| 0,                    | 65       | RAF5274      | 1560 x 760         | 208                 |                        |          |                 |                    |                     |
|                       | 132      | RAF5280      | 1760 x 810         | 346                 |                        |          |                 |                    |                     |