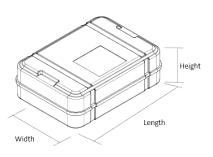

| SOLAS A - CYLINDRICAL | Capacity | Part Numbers | Dimensions<br>(mm) | Weight<br>Pack (kg) | SOLAS B -<br>FLAT PACK | Capacity | Part<br>Numbers | Dimensions<br>(mm) | Weight<br>Pack (kg) |
|-----------------------|----------|--------------|--------------------|---------------------|------------------------|----------|-----------------|--------------------|---------------------|
|                       | 6        | RAF5264      | 880 x 550          | 54                  |                        | 25       | RAF5256         | 1100 x 700 x 440   | 120                 |
|                       | 15       | RAF5266      | 1050 x 590         | 90                  | SOI                    | 30       | RAF5258         | 1100 x 700 x 440   | 140                 |
|                       | 25       | RAF5268      | 1185 x 645         | 122                 |                        | 65       | RAF5262         | 1540 x 770 x 550   | 200                 |
|                       | 30       | RAF5270      | 1200 x 690         | 144                 |                        |          |                 |                    |                     |
|                       | 50       | RAF5272      | 1450 x 690         | 178                 |                        |          |                 |                    |                     |
| 0,                    | 65       | RAF5274      | 1560 x 760         | 208                 |                        |          |                 |                    |                     |
|                       | 132      | RAF5280      | 1760 x 810         | 346                 |                        |          |                 |                    |                     |