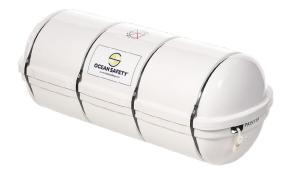

## OCEAN SOLAS ELLIPSE LIFERAFT

The Ocean SOLAS Ellipse Liferaft is designed and manufactured to meet the needs of vessels, complying with the SOLAS/MED/MER requirements.

Universally sized, the new cylindrical container has been designed to fit specifically into the existing cradles and mountings onboard many commercial vessels, without needing to upgrade their onboard infrastructure.

**ELLIPSE CONTAINER** 

|                     | Capacity | Part Numbers | Dimensions<br>(mm) | Weight<br>Pack (kg) |
|---------------------|----------|--------------|--------------------|---------------------|
| SOLAS A - CONTAINER | 6        | RAF5050      | 1260 x 485         | 80                  |
|                     | 8        | RAF5052      | 1260 x 485         | 85                  |
|                     | 10       | RAF5054      | 1395 x 535         | 95                  |
|                     | 12       | RAF5056      | 1395 x 535         | 108                 |
|                     | 16       | RAF5058      | 1542 x 530         | 135                 |
|                     | 20       | RAF5060      | 1635 x 585         | 173                 |
|                     | 25       | RAF5062      | 1635 x 585         | 185                 |

|                     | Capacity | Part Numbers | Dimensions<br>(mm) | Weight<br>Pack (kg) |
|---------------------|----------|--------------|--------------------|---------------------|
| SOLAS B - CONTAINER | 6        | RAF5070      | 1260 x 485         | 69                  |
|                     | 8        | RAF5072      | 1260 x 485         | 70                  |
|                     | 10       | RAF5074      | 1395 x 535         | 75                  |
|                     | 12       | RAF5076      | 1395 x 535         | 84                  |
|                     | 16       | RAF5078      | 1542 x 530         | 103                 |
|                     | 20       | RAF5080      | 1635 x 585         | 133                 |
|                     | 25       | RAF5082      | 1635 x 585         | 135                 |