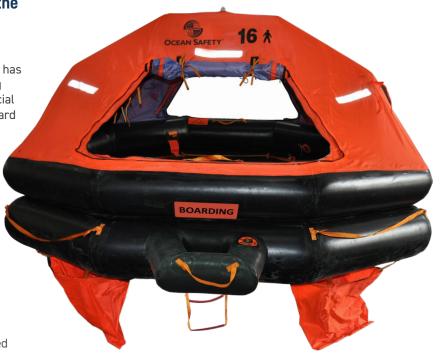

## **Key features**

- SOLAS/MED/MER approved
- SOLAS approved internal and external lighting system
- 18m drop height (greater options are available)
- · Insulated floor to retain heat
- Retro-reflective tape
- · Dual zip closure for splash protection
- Dual tube system
- Strong inflatable boarding ramp with reinforced ladder for ease of boarding
- · Large water ballast pockets for maximum stability
- External lifelines
- Observation port
- · Approved up to 40m drop height
- · Cylindrical container
- · Launch type: Throw-over
- · 1 year service interval