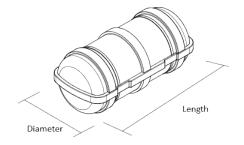

CYLINDRICAL CONTAINER

| SOLAS A - CONTAINER | Capacity | Part<br>Numbers | Dimensions<br>(mm) | Weight<br>Pack (kg) |
|---------------------|----------|-----------------|--------------------|---------------------|
|                     | 12       | RAF5200         | 1200 x 690         | 142                 |
|                     | 16       | RAF5202         | 1450 x 690         | 170                 |
|                     | 20       | RAF5204         | 1560 x 760         | 226                 |
|                     | 25       | RAF5206         | 1660 x 760         | 270                 |

| SOLAS B - CONTAINER | Capacity | Part<br>Numbers | Dimensions<br>(mm) | Weight<br>Pack (kg) |
|---------------------|----------|-----------------|--------------------|---------------------|
|                     | 12       | RAF5210         | 1200 x 690         | 125                 |
|                     | 16       | RAF5212         | 1450 x 690         | 140                 |
|                     | 20       | RAF5214         | 1560 x 760         | 190                 |
|                     | 25       | RAF5216         | 1660 x 760         | 210                 |

<sup>\*</sup>Weights issued with a tolerance of  $\pm$  0.5 kg. Dimensions issued with a tolerance of  $\pm$  30mm