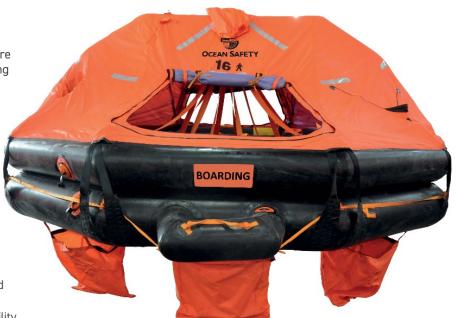

## OCEAN SOLAS DAVIT LAUNCH LIFERAFT

Ocean Safety offer a selection of davit launch liferaft systems to support the range, which can be adapted to suit your specific requirements.

With reinforced webbing, davit launch liferafts are designed to be boarded at deck level before being lowered into the water.

## **Key features**

- · SOLAS/MED/MER approved
- SOLAS approved internal and external lighting system
- Davit launch
- · Insulated floor to retain heat
- Retro-reflective tape
- · Dual zip closure for splash protection
- · Dual tube inflation system
- Strong inflatable boarding ramp with reinforced ladder for ease of boarding
- · Large water ballast pockets for maximum stability
- External lifelines
- Observation port
- Cylindrical container
- 1 year service interval