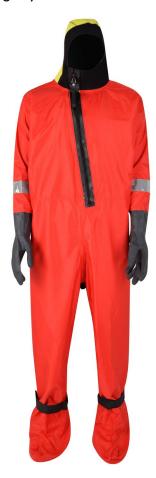

Ocean Safety, Saxon Wharf, Lower York Street, Southampton, SO14 5QF, UK.

www.oceansafety.com

The MK8 non-insulated immersion suit has been designed as an easy don, lightweight immersion suit. Manufactured from tough polyurethane coated nylon fabric, whilst the high visibility colour greatly improves survivor location, especially in low light conditions.

## **KEY FEATURES**

- SOLAS approved
- Full face seal
- Large offset zip for quick donning
- Integral 5 fingers gloves and neoprene mitts
- Buddy line
- Complete with a zipper pouch
- Allows donning when wearing boots
- Approved to the latest IMO
- SOLAS regulations