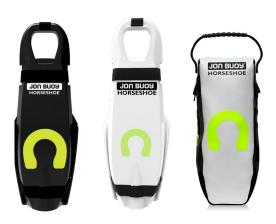

## **Key features**

- · Automatic inflation
- · Retro-reflective tape
- · Quick and easy to deploy
- · Highly visible
- · Light weight
- · Clear printed instructions
- Re-packable
- · Soft case 2 years service period
- · Available as soft or hard case
- · Hard casing in white or carbon style

| Code    | Colour          | Description        |
|---------|-----------------|--------------------|
| J0N3225 | White hard case | Jon Buoy Horseshoe |
| J0N3275 | Black hard case | Jon Buoy Horseshoe |
| J0N3250 | Soft case       | Jon Buoy Horseshoe |