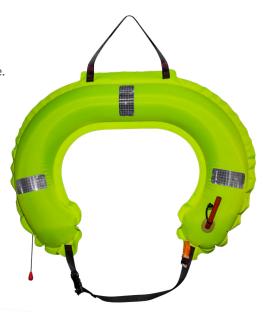

## JON BUOY HORSESHOE

The Jon Buoy Inflatable Horseshoe is a direct replacement for the traditional horseshoe lifebuoys.

The compact unit comes fitted with an oral tube retro-reflective tape, whistle and an automatic inflation system as standard.

An automatic light is an optional extra that can be fitted to the horseshoe. The weight of the pouch allows for an accurate throw to the casualty.

## **Key features**

- · Automatic inflation
- · Retro-reflective tape
- · Quick and easy to deploy
- · Highly visible
- · Light weight
- · Clear printed instructions
- Re-packable
- · Soft case 2 years service period
- · Available as soft or hard case
- · Hard casing in white or carbon style