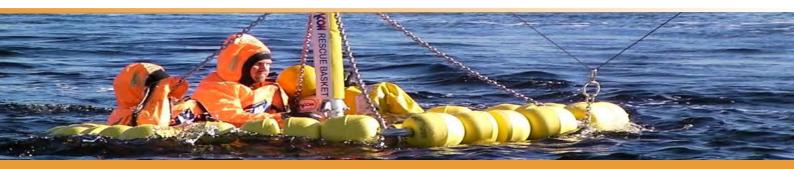

# INTRODUCTION

- Stable and effective method of recovery
- Perfect for mass rescue situations
- Rugged aluminium construction with soft padding
- Low floating position for easy entry
- Quick- folding lifting mast for convenient stowage

## LIFTING MAST

The mast folds/ erects in seconds without tools.

www.daconrescue.com e-mail: rescue@dacon.no