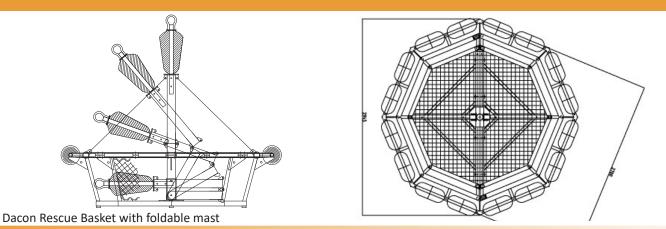

## LIFTING MAST

The mast folds/ erects in seconds without tools.

www.daconrescue.com e-mail: rescue@dacon.no

## **SPECIFICATIONS**

| Capacity: 8 persons 6 persons   900 kg 700 kg   Test load: 2500 kg   (Evenly distributed load) 2500 mm   Dimensions & Weight   Diameter: 3000 mm 2500 mm   Height: 2800 mm 2400 mm   Height: 765 mm 670 mm   Weight: 155 kg 120 kg   Shipping Dimensions (shipped as two half sections) 1650 mm 1400 mm   Length: 3000 mm 2600 mm 900 mm   Width: 1650 mm 1400 mm 900 mm   Height: 1100 mm 900 mm 900 mm   Width: Expanded aluminium plate 1100 mm 900 mm   Floor: Expanded PVC Stainless steel Floats: Expanded PVC   Side net: Aluminium 100 mm 900 mm 100 mm                                                                                                                                                                                                                                                                                                                                                                                                                                                                                                                                                                                                                                                                                                                                                                                                                                                                                                                                                                                                                                                                                                                                                                                               | Nodel                   |                                | RB-300    | RB-250     |      |
|---------------------------------------------------------------------------------------------------------------------------------------------------------------------------------------------------------------------------------------------------------------------------------------------------------------------------------------------------------------------------------------------------------------------------------------------------------------------------------------------------------------------------------------------------------------------------------------------------------------------------------------------------------------------------------------------------------------------------------------------------------------------------------------------------------------------------------------------------------------------------------------------------------------------------------------------------------------------------------------------------------------------------------------------------------------------------------------------------------------------------------------------------------------------------------------------------------------------------------------------------------------------------------------------------------------------------------------------------------------------------------------------------------------------------------------------------------------------------------------------------------------------------------------------------------------------------------------------------------------------------------------------------------------------------------------------------------------------------------------------------------------|-------------------------|--------------------------------|-----------|------------|------|
| Test load: 2500 kg 2500 kg   (Evenly distributed load) Dimensions & Weight 500 mm   Diameter: 3000 mm 2500 mm   Height: 2800 mm 2400 mm   Height folded mast: 765 mm 670 mm   Weight: 155 kg 120 kg   Shipping Dimensions (shipped as two half sections) 100 mm 2600 mm   Length: 3000 mm 2600 mm   Width: 1650 mm 1400 mm   Height: 1100 mm 900 mm   Width: 1650 mm 1400 mm   Height: Structure: Aluminium   Floor: Expanded aluminium plate Vire & fittings:   Stainless steel Floats: Expanded PVC                                                                                                                                                                                                                                                                                                                                                                                                                                                                                                                                                                                                                                                                                                                                                                                                                                                                                                                                                                                                                                                                                                                                                                                                                                                         | apacity:                |                                | 8 persons | 6 persons  |      |
| (Evenly distributed load)    Dimensions & Weight 3000 mm 2500 mm   Diameter: 2800 mm 2400 mm   Height: 2800 mm 2400 mm   Height folded mast: 765 mm 670 mm   Weight: 155 kg 120 kg   Shipping Dimensions (shipped as two half sections) Image: Common section of the section | est load:               |                                | -         | -          |      |
| Dimensions & WeightDiameter:3000 mm2500 mmHeight:2800 mm2400 mmHeight folded mast:765 mm670 mmWeight:155 kg120 kgShipping Dimensions (shipped as two half sections)Length:3000 mm2600 mmWidth:1650 mm1400 mmHeight:1100 mm900 mmWidth:1650 mm1400 mmHeight:1100 mm900 mmWith:120 kg100 mmHeight:100 mm900 mmWith:100 mm900 mmHeight:1100 mm900 mmWith:Expanded aluminium plateWire & fittings:Stainless steelFloats:Expanded PVC                                                                                                                                                                                                                                                                                                                                                                                                                                                                                                                                                                                                                                                                                                                                                                                                                                                                                                                                                                                                                                                                                                                                                                                                                                                                                                                              |                         |                                | 2500 kg   | 2500 kg    |      |
| Diameter:3000 mm2500 mmHeight:2800 mm2400 mmHeight folded mast:765 mm670 mmWeight:155 kg120 kgShipping Dimensions (shipped as two half sections)155 kg120 kgLength:3000 mm2600 mmWidth:1650 mm1400 mmHeight:1100 mm900 mmWith:1650 mm1400 mmHeight:1100 mm900 mmWith:155 kg120 kgMATERIALS1100 mm900 mmStructure:AluminiumFloor:Expanded aluminium plateWire & fittings:Stainless steelFloats:Expanded PVC                                                                                                                                                                                                                                                                                                                                                                                                                                                                                                                                                                                                                                                                                                                                                                                                                                                                                                                                                                                                                                                                                                                                                                                                                                                                                                                                                    |                         | 1                              |           |            |      |
| Diameter:3000 mm2500 mmHeight:2800 mm2400 mmHeight folded mast:765 mm670 mmWeight:155 kg120 kgShipping Dimensions (shipped as two half sections)155 kg120 kgLength:3000 mm2600 mmWidth:1650 mm1400 mmHeight:1100 mm900 mmWith:1650 mm1400 mmHeight:1100 mm900 mmWith:155 kg120 kgMATERIALS1100 mm900 mmStructure:AluminiumFloor:Expanded aluminium plateWire & fittings:Stainless steelFloats:Expanded PVC                                                                                                                                                                                                                                                                                                                                                                                                                                                                                                                                                                                                                                                                                                                                                                                                                                                                                                                                                                                                                                                                                                                                                                                                                                                                                                                                                    | )<br>imensions & Weight | :                              |           |            |      |
| Height folded mast:765 mm670 mmWeight:155 kg120 kgShipping Dimensions (shipped as two half sections)3000 mm2600 mmLength:3000 mm1400 mmWidth:1650 mm1400 mmHeight:1100 mm900 mmWidth:Expanded aluminium plateWire & fittings:Stainless steelFloats:Expanded PVC                                                                                                                                                                                                                                                                                                                                                                                                                                                                                                                                                                                                                                                                                                                                                                                                                                                                                                                                                                                                                                                                                                                                                                                                                                                                                                                                                                                                                                                                                               |                         |                                | 3000 mm   | 2500 mm    |      |
| Weight:155 kg120 kgShipping Dimensions (shipped as two half sections)3000 mm2600 mmLength:3000 mm1650 mm1400 mmWidth:1650 mm1400 mm900 mmHeight:1100 mm900 mm900 mmMATERIALSStructure:AluminiumFloor:Expanded aluminium plateWire & fittings:Stainless steelFloats:Expanded PVC                                                                                                                                                                                                                                                                                                                                                                                                                                                                                                                                                                                                                                                                                                                                                                                                                                                                                                                                                                                                                                                                                                                                                                                                                                                                                                                                                                                                                                                                               | leight:                 |                                | 2800 mm   | 2400 mm    |      |
| Shipping Dimensions (shipped as two half sections)   Length: 3000 mm 2600 mm   Width: 1650 mm 1400 mm   Height: 1100 mm 900 mm   MATERIALS Structure: Aluminium   Floor: Expanded aluminium plate   Wire & fittings: Stainless steel   Floats: Expanded PVC                                                                                                                                                                                                                                                                                                                                                                                                                                                                                                                                                                                                                                                                                                                                                                                                                                                                                                                                                                                                                                                                                                                                                                                                                                                                                                                                                                                                                                                                                                   | leight folded mast:     |                                | 765 mm    | 670 mm     |      |
| Length:<br>Width:<br>Height:<br>MATERIALS<br>Structure:<br>Floor:<br>Expanded aluminium plate<br>Wire & fittings:<br>Stainless steel<br>Floats:<br>Expanded PVC<br>Structure:<br>Expanded PVC                                                                                                                                                                                                                                                                                                                                                                                                                                                                                                                                                                                                                                                                                                                                                                                                                                                                                                                                                                                                                                                                                                                                                                                                                                                                                                                                                                                                                                                                                                                                                                 | Veight:                 |                                | 155 kg    | 120 kg     |      |
| Width:1650 mm1400 mmHeight:100 mm900 mmMATERIALSXXStructure:Aluminium<br>Expanded aluminium plateYWire & fittings:Stainless steel<br>Expanded PVCY                                                                                                                                                                                                                                                                                                                                                                                                                                                                                                                                                                                                                                                                                                                                                                                                                                                                                                                                                                                                                                                                                                                                                                                                                                                                                                                                                                                                                                                                                                                                                                                                            | hipping Dimensions      | (shipped as two half sections) |           |            |      |
| Height:1100 mm900 mmMATERIALSAluminiumStructure:AluminiumFloor:Expanded aluminium plateWire & fittings:Stainless steelFloats:Expanded PVC                                                                                                                                                                                                                                                                                                                                                                                                                                                                                                                                                                                                                                                                                                                                                                                                                                                                                                                                                                                                                                                                                                                                                                                                                                                                                                                                                                                                                                                                                                                                                                                                                     | ength:                  |                                | 3000 mm   | 2600 mm    |      |
| MATERIALS   Structure: Aluminium   Floor: Expanded aluminium plate   Wire & fittings: Stainless steel   Floats: Expanded PVC                                                                                                                                                                                                                                                                                                                                                                                                                                                                                                                                                                                                                                                                                                                                                                                                                                                                                                                                                                                                                                                                                                                                                                                                                                                                                                                                                                                                                                                                                                                                                                                                                                  | Vidth:                  |                                | 1650 mm   | 1400 mm    |      |
| Structure:AluminiumFloor:Expanded aluminium plateWire & fittings:Stainless steelFloats:Expanded PVC                                                                                                                                                                                                                                                                                                                                                                                                                                                                                                                                                                                                                                                                                                                                                                                                                                                                                                                                                                                                                                                                                                                                                                                                                                                                                                                                                                                                                                                                                                                                                                                                                                                           | leight:                 |                                | 1100 mm   | 900 mm     |      |
| Structure:AluminiumFloor:Expanded aluminium plateWire & fittings:Stainless steelFloats:Expanded PVC                                                                                                                                                                                                                                                                                                                                                                                                                                                                                                                                                                                                                                                                                                                                                                                                                                                                                                                                                                                                                                                                                                                                                                                                                                                                                                                                                                                                                                                                                                                                                                                                                                                           | MATERIALS               |                                |           |            |      |
| Floor:Expanded aluminium plateWire & fittings:Stainless steelFloats:Expanded PVC                                                                                                                                                                                                                                                                                                                                                                                                                                                                                                                                                                                                                                                                                                                                                                                                                                                                                                                                                                                                                                                                                                                                                                                                                                                                                                                                                                                                                                                                                                                                                                                                                                                                              | _                       | AL                             |           |            |      |
| Wire & fittings:Stainless steelFloats:Expanded PVC                                                                                                                                                                                                                                                                                                                                                                                                                                                                                                                                                                                                                                                                                                                                                                                                                                                                                                                                                                                                                                                                                                                                                                                                                                                                                                                                                                                                                                                                                                                                                                                                                                                                                                            |                         |                                |           |            |      |
| Floats: Expanded PVC                                                                                                                                                                                                                                                                                                                                                                                                                                                                                                                                                                                                                                                                                                                                                                                                                                                                                                                                                                                                                                                                                                                                                                                                                                                                                                                                                                                                                                                                                                                                                                                                                                                                                                                                          |                         |                                |           |            |      |
|                                                                                                                                                                                                                                                                                                                                                                                                                                                                                                                                                                                                                                                                                                                                                                                                                                                                                                                                                                                                                                                                                                                                                                                                                                                                                                                                                                                                                                                                                                                                                                                                                                                                                                                                                               | 0                       |                                |           |            |      |
| Side net: Aluminium                                                                                                                                                                                                                                                                                                                                                                                                                                                                                                                                                                                                                                                                                                                                                                                                                                                                                                                                                                                                                                                                                                                                                                                                                                                                                                                                                                                                                                                                                                                                                                                                                                                                                                                                           |                         | •                              |           | L'addans   |      |
|                                                                                                                                                                                                                                                                                                                                                                                                                                                                                                                                                                                                                                                                                                                                                                                                                                                                                                                                                                                                                                                                                                                                                                                                                                                                                                                                                                                                                                                                                                                                                                                                                                                                                                                                                               |                         |                                |           | (SATISSIE) |      |
| Fittings: Stainless steel                                                                                                                                                                                                                                                                                                                                                                                                                                                                                                                                                                                                                                                                                                                                                                                                                                                                                                                                                                                                                                                                                                                                                                                                                                                                                                                                                                                                                                                                                                                                                                                                                                                                                                                                     | ittings:                | Stainless steel                |           | 2 III      | - En |