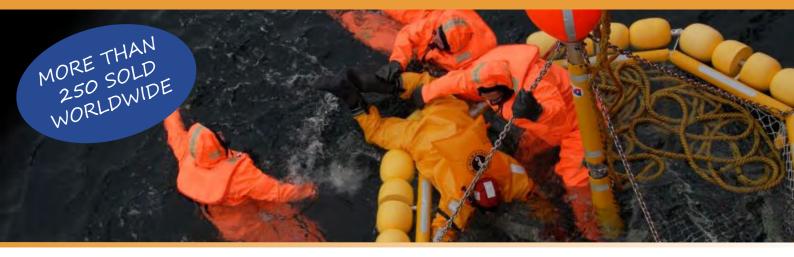

# INTRODUCTION

- Stable and effective method of recovery
- Perfect for mass rescue situations
- Rugged aluminium construction with soft padding
- Low floating position for easy entry
- Quick- folding lifting mast for convenient stowage

### **Typical Applications**

ERRV/ Standby Navy Ships **Offshore Support** SAR Cutters Commercial Vessels to meet SOLAS III-17-1 req.

occupants. A large float in the mast prevents capsizing. Metal net covered sides for safety.

Fenders rotate for easy recovery of casualties and for protection when hauled against the ship side.