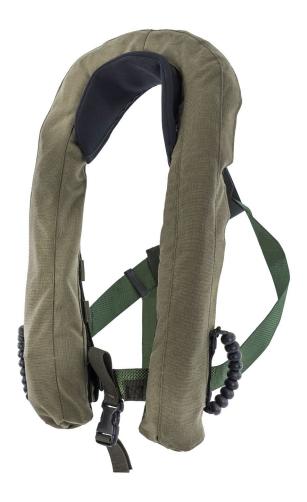

## PRODUCT DATASHEET CHALLENGER MOLLE LIFEJACKET

Ocean Safety, Saxon Wharf, Lower York Street, Southampton, SO14 5QF, UK.

www.oceansafety.com

The Challenger MOLLE Lifejacket is designed to be compatible with vests fitted with the MOLLE attachment system, but can also be removed and used as a stand-alone lifejacket.

The 320N twin chamber automatic or manual inflation system is designed with a side closure buckle and adjustment.

## **KEY FEATURES**

- Integration service available
- Military spec sprayhood
- Neoprene neck for additional comfort
- Oral tube top up/ deflate
- Integral crotch strap
- Integral Aquaspec lifejacket light