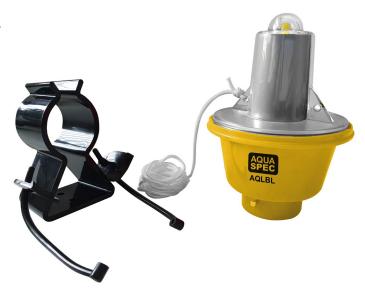

## AQUASPEC AQLBL LITHIUM LIFEBUOY LIGHT

The AQLBL Lifebuoy Light is a lithium battery powered man overboard emergency light to be installed with a lifebuoy.

When the light enters the water, the head of LED lamp will float above water due to the gravity design and the water sensors will automatically activate the light.

## **Key features**

- · Powerful white flashing LED light
- · Gravity sensor floats LED lamp head
- · Water sensors activate light
- Functional, simple and compact design
- Fixing clip designed for easy installation
- Maintenance-free five year battery life
- · Tamper-proof

| Code    | Description                                      |
|---------|--------------------------------------------------|
| LBU0296 | Aquaspec AQLBL Lithium Lifebuoy Light (packaged) |
| LBU0292 | Aquaspec AQLBL Lithium Lifebuoy Light            |