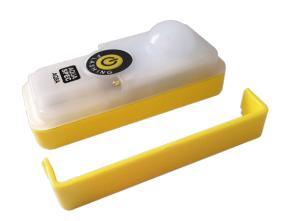

## AQUASPEC AQ8A LIFEJACKET LIGHT

The AQ8A lifejacket light is an alkaline battery powered emergency light designed to be installed on any type of lifejacket.

It is automatically activated upon contact with water, features a manual switch, and is suitable for both leisure and commercial applications.

## **Key features**

- · Powerful, white flashing LED dome light
- · Compact design
- Fire resistant, oil resistant, mould proof, corrosion-proof and waterproof

## **Technical**

- · Colour: White LED
- · Activation: Water auto / manual
- · Dimensions: 62mm (h) x 25.4mm (w) x 23.5mm (d)
- · Weight: 38g (including buckle)
- · Battery Type: Alkaline
- Approvals: SOLAS (LSA Code), IMO Res MSC 81(70), ISO24408